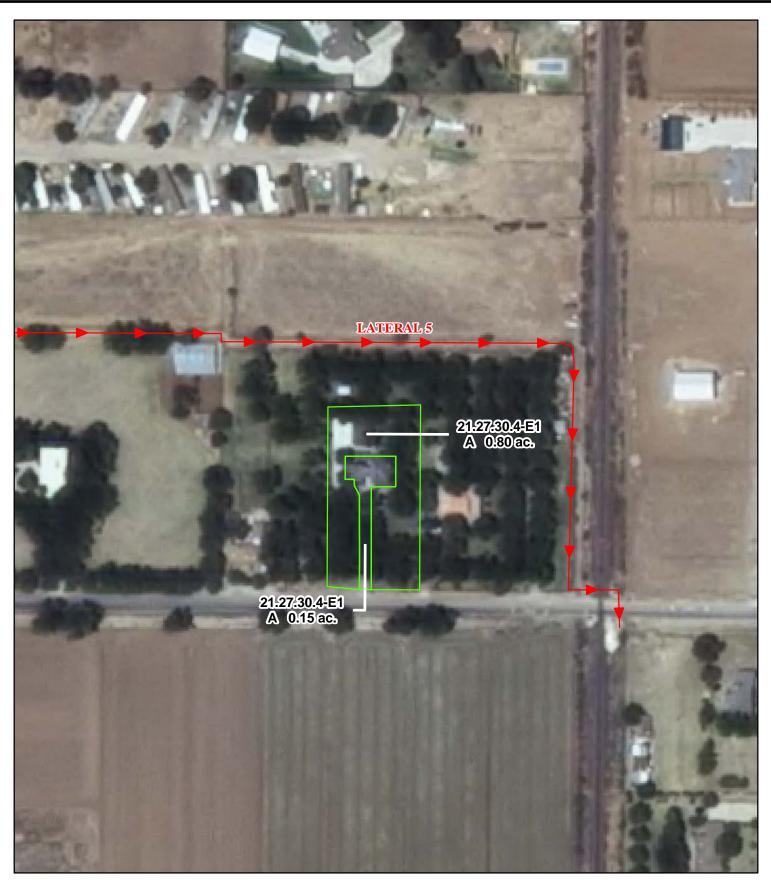

# f. Location and Amount of Irrigated Acreage:

Section 30, Township 21S, Range 27E, N.M.P.M.

Pt. SE<sup>1</sup>/<sub>4</sub>

0.95 acres

Total:0.95 acresAs shown on the attached revised Hydrographic Survey Map for Subfile No. 21.27.30.4-E1, and the

CID Section Hydrographic Survey Map Sheet No. 39 (1999-2011), included in Part F of this Appendix, representing the Court record as of the date of the filing of this Decree.

#### g. Amount of Water:

As set forth in Part B of this Appendix.

| Legend <ul> <li>Point of Diversion</li> <li>Canals / Ditches</li> </ul> Tract Boundaries | 2009 Digital Orthophotography<br>Grid Interval = 1000<br>Scale 1 " = 150 ' |   | <b>STATE OF NEW MEXICO</b><br>Office of the State Engineer<br>John R. D'Antonio, Jr., P.E., State Engineer | Mary G.<br>Farris Kearney<br>Subfile 21.27.30.4-E1 |
|------------------------------------------------------------------------------------------|----------------------------------------------------------------------------|---|------------------------------------------------------------------------------------------------------------|----------------------------------------------------|
| Surface Water Only Supplemental Groundwater                                              | 1:1,800                                                                    | 0 | Pecos River Stream System<br>Carlsbad Irrigation District                                                  | stite State State                                  |
| Reservoir / Pond                                                                         | 100 50 0 100<br>Feet                                                       |   | Hydrographic Survey<br>Township 21 D.D                                                                     | . <u>Entersiste Strikem Commission</u> PAE         |